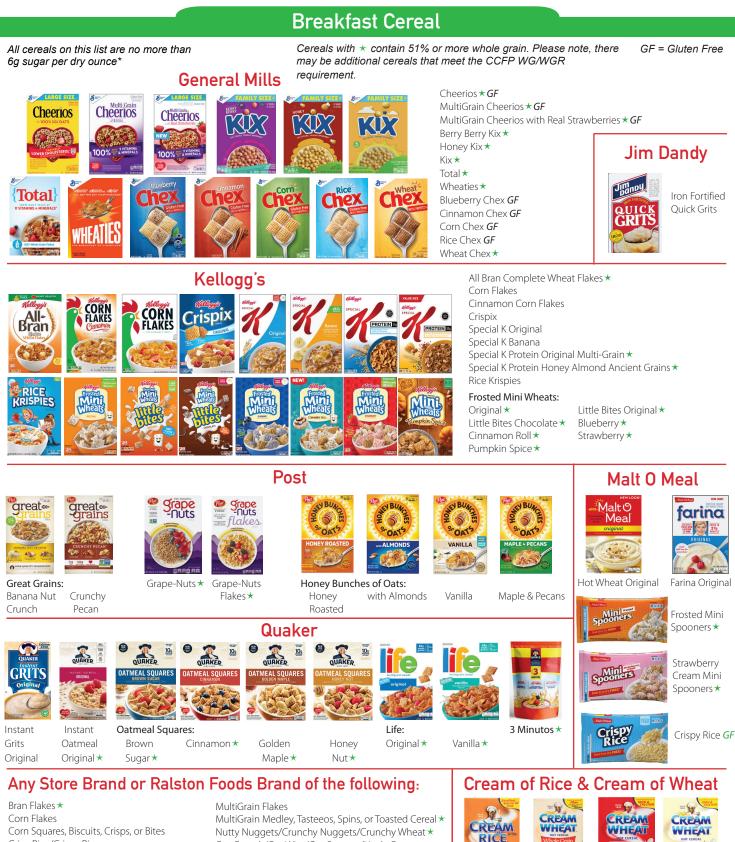

## Florida WIC Approved Cereal List for the Child Care Food Program 2022-2023

Updated May 2022

Corn Flakes Corn Squares, Biscuits, Crisps, or Bites Crisp Rice/Crispy Rice Crispy Hexagons (Corn & Rice) Essentially You/Toasted Rice Frosted Shredded Wheat/Frosted Wheat **\*** Instant Grits – Original/Regular Instant Oatmeal – Original/Regular **\*** (11.8 oz.) Strawberry Frosted Shredded Wheat **\***  MultiGrain Medley, Tasteeos, Spins, or Toasted Cereal **\*** Nutty Nuggets/Crunchy Nuggets/Crunchy Wheat **\*** Oat Crunch/Oat Wise/Oat Squares/Lively Oats Oats & More with Almonds/Almonds & Oats Oats & More with Honey/Honey & Oats Rice Squares, Biscuits, Crisps, or Pockets Toasted Oats/Tasteeos/Toasted Oat Spins/Happy O's **\*** Wheat Flakes Wheat Squares, Biscuits, or Crisps **\*** 