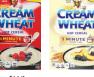

## Cream of Rice: Cream of Wheat: Stove Top & Whole Grain \* 2½ minu Instant GF Stove Top &

Instant

**f Wheat:** 2½ minute, 1 minute & Instant

This document has been edited for use in the Child Care Food Program. \*Please note, portion sizes listed on the label may vary. All cereals on this list meet the 6g sugar per dry ounce limit.