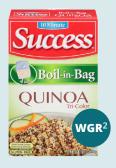

### **WGR**<sup>1</sup> | FOOD IS LABELED AS "WHOLE WHEAT"

WGR<sup>2</sup> RULE OF THREE 1st grain ingredient must be whole grain, and if present, 2nd & 3rd grains must be creditable.

Ingredients: White Quinoa, Red Quinoa? Black Quinoa 3