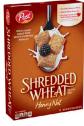

> DOES NOT MEET WGR<sup>2</sup> 2nd grain is not a creditable grain.

**WGR**<sup>C</sup> **CEREAL** 1st grain ingredient must be whole grain and cereal is fortified with Vitamins & Minerals.

Ingredients: Whole Grain Wheat, Sugar, Contains 2% or Less of Brown Rice Syrup, Gelatin, BHT for Freshness.

#### **Vitamins and Minerals:**

Reduced Iron, Niacinamide, Vitamin B6 (Pyridoxine Hydrochloride), Vitamin B2 (Riboflavin), Vitamin B1 (Thiamin Hydrochloride), Zinc Oxide, Folic Acid, Vitamin B12.

Ingredients: Whole Grain Wheat, Corn, Sugar, Whole Grain Rolled Oats, Brown Sugar, Rice, Canola Oil, Wheat Flour, Malted Barley Flour, Corn Syrup, Salt, Whey (from Milk), Malted Corn and Barley Syrup, Honey, Caramel Color, Natural and Artificial Flavor, Annatto Extract (Color), BHT Added to Packaging Material to Preserve Product Freshness.