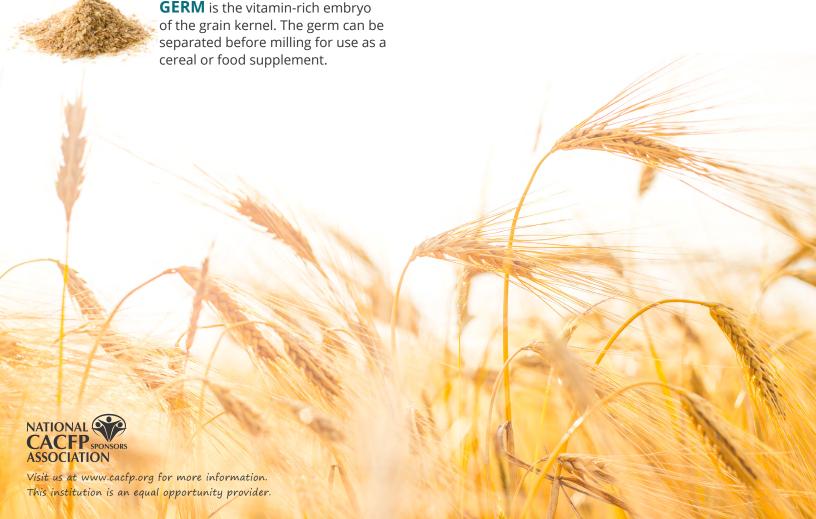

## GRAINS 101

**BRAN** is the seed husk or outer coating of cereal grains such as wheat, rye, and oats. The bran can be mechanically removed from the flour or meal by sifting or bolting.

**CREDITABLE GRAINS** represents all of the grain ingredients in a product that are creditable towards the grains component; they include whole-grains or enriched meal and/or flour.