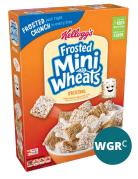

> DOES NOT MEET WGR<sup>2</sup> 2nd grain is not a creditable grain.

**WGR**<sup>C</sup> **CEREAL** 1st grain ingredient must be whole grain and cereal is fortified with Vitamins & Minerals.

Ingredients: Whole Grain Wheat, Sugar, Contains 2% or Less of Brown Rice Syrup, Gelatin, BHT for Freshness.