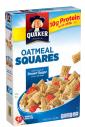

#### **Vitamins and Minerals:**

Reduced Iron, Niacinamide, Vitamin B6 (Pyridoxine Hydrochloride), Vitamin B2 (Riboflavin), Vitamin B1 (Thiamin Hydrochloride), Zinc Oxide, Folic Acid, Vitamin B12.

Ingredients: Whole Grain Wheat, Corn, Sugar, Whole Grain Rolled Oats, Brown Sugar, Rice, Canola Oil, Wheat Flour, Malted Barley Flour, Corn Syrup, Salt, Whey (from Milk), Malted Corn and Barley Syrup, Honey, Caramel Color, Natural and Artificial Flavor, Annatto Extract (Color), BHT Added to Packaging Material to Preserve Product Freshness.