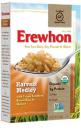

Ingredients: Whole Grain Oats\*, Cane Sugar\*, Sunflower Oil\*, Rice\*, Whole Grain Quinoa\*, Whole Grain Spelt\*, Kamut Brand Khorasan Wheat\*, Molasses\*, Sea Salt, Cinnamon\*, Natural Flavor\*. Vitamin E (Mixed Tocopherols) Added to Preserve Freshness.\*Organic.