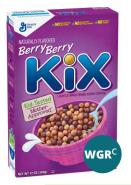

> DOES NOT MEET WGR<sup>2</sup> 2nd grain is not a creditable grain.

**WGR**<sup>C</sup> **CEREAL** 1st grain ingredient must be whole grain and cereal is fortified with Vitamins & Minerals.

Ingredients: Whole Grain Wheat, Sugar, Contains 2% or Less of Brown Rice Syrup, Gelatin, BHT for Freshness.