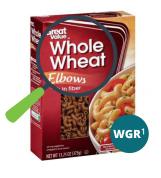

Food is labeled as Whole Wheat.
Grain products specifically labeled "Whole Wheat" on the package are considered whole grain-rich. Products listing only whole grain, multi-grain or made with whole wheat do not meet this criteria.