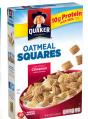

#### **Vitamins and Minerals:**

Reduced Iron, Niacinamide, Vitamin B6 (Pyridoxine Hydrochloride), Vitamin B2 (Riboflavin), Vitamin B1 (Thiamin Hydrochloride), Zinc Oxide, Folic Acid, Vitamin B12.

Ingredients: Whole Grain Wheat, Corn, Sugar, Whole Grain Rolled Oats, Brown Sugar, Rice, Canola Oil, Wheat Flour, Malted Barley Flour, Corn Syrup, Salt, Whey (from Milk), Malted Corn and Barley Syrup, Honey, Caramel Color, Natural and Artificial Flavor, Annatto Extract (Color), BHT Added to Packaging Material to Preserve Product Freshness.