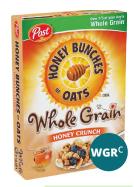

## Whole Grain-Rich Approved Cereals These Also Meet the Sugar Limit Requirements.