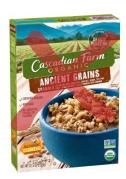

Ingredients: Whole Grain Oats\*, Cane Sugar\*, Sunflower Oil\*, Rice\*, Whole Grain Quinoa\*, Whole Grain Spelt\*, Kamut Brand Khorasan Wheat\*, Molasses\*, Sea Salt, Cinnamon\*, Natural Flavor\*. Vitamin E (Mixed Tocopherols) Added to Preserve Freshness.\*Organic.