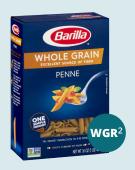

### **WGR**<sup>1</sup> | FOOD IS LABELED AS "WHOLE WHEAT"

WGR<sup>2</sup> RULE OF THREE 1st grain ingredient must be whole grain, and if present, 2nd & 3rd grains must be creditable.

Ingredients: White Quinoa, Red Quinoa? Black Quinoa 3