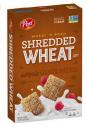

Ingredients: Whole Grain Oats\*, Cane Sugar\*, Sunflower Oil\*, Rice\*, Whole Grain Quinoa\*, Whole Grain Spelt\*, Kamut Brand Khorasan Wheat\*, Molasses\*, Sea Salt, Cinnamon\*, Natural Flavor\*. Vitamin E (Mixed Tocopherols) Added to Preserve Freshness.\*Organic.