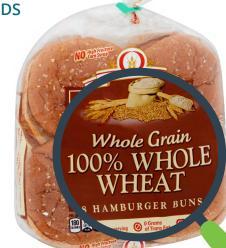

Food is labeled as Whole Wheat.
Grain products specifically labeled "Whole Wheat" on the package are considered whole grain-rich. Products listing only whole grain, multi-grain or made with whole wheat do not meet this criteria.