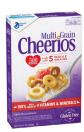

#### **Vitamins and Minerals:**

Reduced Iron, Niacinamide, Vitamin B6 (Pyridoxine Hydrochloride), Vitamin B2 (Riboflavin), Vitamin B1 (Thiamin Hydrochloride), Zinc Oxide, Folic Acid, Vitamin B12.

Ingredients: Whole Grain Wheat, Corn, Sugar, Whole Grain Rolled Oats, Brown Sugar, Rice, Canola Oil, Wheat Flour, Malted Barley Flour, Corn Syrup, Salt, Whey (from Milk), Malted Corn and Barley Syrup, Honey, Caramel Color, Natural and Artificial Flavor, Annatto Extract (Color), BHT Added to Packaging Material to Preserve Product Freshness.

Vitamins and Minerals: Reduced Iron. Niacinamide, Vitamin B6, Vitamin A Palmitate, Riboflavin (Vitamin B2), Thiamin Mononitrate (Vitamin B1), Zinc Oxide (Source of Zinc), Folic Acid, Vitamin B12,

Ingredients: Whole Grain Corn, Corn Meal, Sugar, Canola Oil, Salt, Brown Sugar Syrup, Tricalcium Phosphate, Vegetable and Fruit Juice Color, Baking Soda, Citric Acid, Natural Flavor. Vitamin E (Mixed Tocopherols) Added to Preserve Freshness.