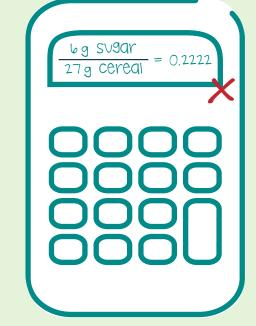

(https://www.fns.usda.gov/tn/cacfp-meal-pattern-training-tools)

Use the Nutrition Facts label on the breakfast cereal packaging to calculate the sugar content per dry ounce.

1) Find the serving size in grams at the top of the label and the sugars listed towards the middle.

2) Divide the total sugars by the serving size in grams.

If the answer is equal to or less than 0.212, then the cereal is within the required sugar limit and may be creditable in CACFP.

GRAMS OF SUGAR PER SERVING if... = < 0.212
GRAMS OF CEREAL PER SERVING it is creditable