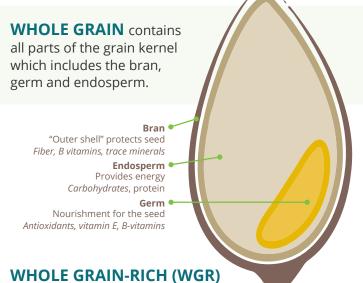

## GRAINS 101

**BRAN** is the seed husk or outer coating of cereal grains such as wheat, rye, and oats. The bran can be mechanically removed from the flour or meal by sifting or bolting.

**CREDITABLE GRAINS** represents all of the grain ingredients in a product that are creditable towards the grains component; they include whole-grains or enriched meal and/or flour.

**FLOUR** is the product derived by finely grinding and bolting (sifting) wheat or other grains. Flour may be made from all grains (wheat, rye, corn, etc.).

**PRIMARY GRAIN INGREDIENT** is the first grain ingredient listed in the ingredient statement.