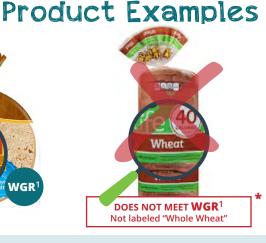

Food is labeled as Whole Wheat.
Grain products specifically labeled "Whole Wheat" on the package are considered whole grain-rich. Products listing only whole grain, multi-grain or made with whole wheat do not meet this criteria.