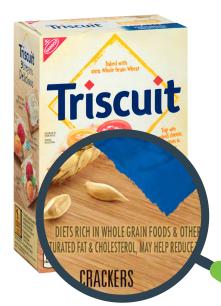

## Identifying Whole Grain-Rich

**FDA Statement** 

One of the following FDA statements are included on the labeling:

"Diets rich in whole grain foods and other plant foods and low in total fat, saturated fat, and cholesterol may reduce the risk of heart disease and some cancers."