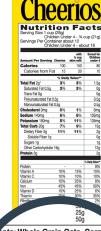

|     | 00 | DOD!     |
|-----|----|----------|
| E C |    | EXPLORER |

ving \$ ze % cup (27g) ervings \$ er Container about 19

| Amount<br>Per Serving     | Dora the<br>Explorer |
|---------------------------|----------------------|
| Calories                  | 100                  |
| Total<br>Carbohydrate 23g | 8%                   |
| Dietary Fiber 3g          | 11%                  |
| Sugars 6g                 |                      |
| Other Carbohydrate 14g    |                      |