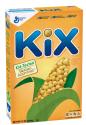

What about cereal?

If a ready-to-eat breakfast cereal has a whole grain as the first ingredient (or second after water), and it is fortified, it also meets the whole grain-rich criteria.

Whole Grain #1

**INGREDIENTS:** Whole Grain Oats, Corn Starch, Sugar, Salt, Tripotassium Phosphate. Vitamin E (Mixed Tocopherols) Added to Preserve Freshness.

VITAMINS AND MINERALS: Calcium Carbonate, Iron and Zinc (Mineral Nutrients), Vitamin ( (Sodium Ascorbate), a B Vitamin (Niacinamide), Vitamin B6 (Pyridoxine Hydrochl pride), Vitamin A (Palmitate), Vitamin B1 (Thiamin Mononitrate), a B Vitamin (Folic Acid), Vitamin B12, Vitamin D3.