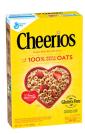

What about cereal?

If a ready-to-eat breakfast cereal has a whole grain as the first ingredient (or second after water), and it is fortified, it also meets the whole grain-rich criteria.

Whole Grain #1

**INGREDIENTS:** Whole Grain Oats, Corn Starch, Sugar, Salt, Tripotassium Phosphate. Vitamin E (Mixed Tocopherols) Added to Preserve Freshness.

VITAMINS AND MINERALS: Calcium Carbonate, Iron and Zinc (Mineral Nutrients), Vitamin ( (Sodium Ascorbate), a B Vitamin (Niacinamide), Vitamin B6 (Pyridoxine Hydrochl pride), Vitamin A (Palmitate), Vitamin B1 (Thiamin Mononitrate), a B Vitamin (Folic Acid), Vitamin B12, Vitamin D3.