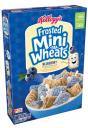

## Whole Grain-Rich Approved Cereals These Also Meet the Sugar Limit Requirements.