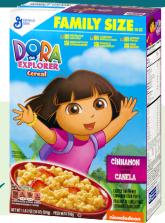

Use your State agency's Special Supplemental Nutrition Program for Women, Infants, and Children (WIC) approved breakfast cereal list.

\* confirm with your states WIC approved cereal list.

**Product Example:**Dora the Explorer

|     | 00 | DOD!     |
|-----|----|----------|
| E C |    | EXPLORER |

ving \$ ze % cup (27g) ervings \$ er Container about 19

| Amount<br>Per Serving     | Dora the<br>Explorer |
|---------------------------|----------------------|
| Calories                  | 100                  |
| Total<br>Carbohydrate 23g | 8%                   |
| Dietary Fiber 3g          | 11%                  |
| Sugars 6g                 |                      |
| Other Carbohydrate 14g    |                      |

tein 1g

| Iron                                                                                                                                                                                                                  |                                                                                                                                                                                                                             |                                                                                                                                                                                                                     |                                                                                                                                     | 45%                     |
|-----------------------------------------------------------------------------------------------------------------------------------------------------------------------------------------------------------------------|-----------------------------------------------------------------------------------------------------------------------------------------------------------------------------------------------------------------------------|---------------------------------------------------------------------------------------------------------------------------------------------------------------------------------------------------------------------|-------------------------------------------------------------------------------------------------------------------------------------|-------------------------|
| Vitamin D                                                                                                                                                                                                             |                                                                                                                                                                                                                             | _                                                                                                                                                                                                                   | 10                                                                                                                                  | 25%                     |
| Thiamin                                                                                                                                                                                                               |                                                                                                                                                                                                                             | 25                                                                                                                                                                                                                  | 25% 309                                                                                                                             |                         |
| Riboflavin                                                                                                                                                                                                            |                                                                                                                                                                                                                             | 25                                                                                                                                                                                                                  | 5%                                                                                                                                  | 35%                     |
| Niacin                                                                                                                                                                                                                |                                                                                                                                                                                                                             | 25                                                                                                                                                                                                                  | 5%                                                                                                                                  | 25%                     |
| Vitamin B <sub>6</sub>                                                                                                                                                                                                |                                                                                                                                                                                                                             | 25                                                                                                                                                                                                                  | 25% 25                                                                                                                              |                         |
| Folic Acid                                                                                                                                                                                                            |                                                                                                                                                                                                                             | 50                                                                                                                                                                                                                  | 50% 509                                                                                                                             |                         |
| Vitamin B <sub>12</sub>                                                                                                                                                                                               |                                                                                                                                                                                                                             | 25                                                                                                                                                                                                                  | 5% 359                                                                                                                              |                         |
| Phosphorus                                                                                                                                                                                                            |                                                                                                                                                                                                                             | 2                                                                                                                                                                                                                   | 2%                                                                                                                                  | 15%                     |
| Magnesium                                                                                                                                                                                                             |                                                                                                                                                                                                                             | 2                                                                                                                                                                                                                   | 2%                                                                                                                                  | 4%                      |
| Zinc                                                                                                                                                                                                                  |                                                                                                                                                                                                                             | 25                                                                                                                                                                                                                  | 5%                                                                                                                                  | 30%                     |
| "Percent Daily Valu-<br>values may be hig<br>Total Fat                                                                                                                                                                | her or lower de<br>Calories<br>Less than                                                                                                                                                                                    | pending on your o<br>2,000<br>65g                                                                                                                                                                                   | 2,500<br>80q                                                                                                                        | is:                     |
| Sat Fat<br>Cholesterol                                                                                                                                                                                                | Less than<br>Less than                                                                                                                                                                                                      | 20g<br>300mg                                                                                                                                                                                                        | 25g<br>300mg                                                                                                                        |                         |
| Sodium                                                                                                                                                                                                                | Less than                                                                                                                                                                                                                   | 2,400mg                                                                                                                                                                                                             | 2,400n                                                                                                                              | ng                      |
| Potassium                                                                                                                                                                                                             |                                                                                                                                                                                                                             | 3,500mg                                                                                                                                                                                                             | 3,500n<br>375g                                                                                                                      | ng                      |
| Total Carbohydrate<br>Dietary Fiber                                                                                                                                                                                   |                                                                                                                                                                                                                             | 300g                                                                                                                                                                                                                |                                                                                                                                     |                         |
| Ingredients: W<br>Corn Bran, Co<br>Baking Soda.                                                                                                                                                                       | rn Syrup, C<br>Vitamin E (r                                                                                                                                                                                                 | anola Oil, Sa                                                                                                                                                                                                       | 30g<br>Meal, Su<br>ilt, Cinna                                                                                                       | amon,                   |
| Corn Bran, Co<br>Baking Soda.<br>Preserve Fres<br>Vitamins and I<br>Zinc (mineral n<br>A B Vitamin (n<br>hydrochloride),<br>(thiamin monor<br>Vitamin (folic a<br>DISTRIBUTED BY GE<br>Produced with                  | rn Syrup, C<br>Vitamin E (r<br>hness.<br>Minerals: Ci<br>iutrients), Vii<br>acinamide),<br>Vitamin B <sub>2</sub><br>hitrate), Vitani<br>neral MILLS SAI<br>a Genetic El                                                    | Corn, Corn Manual Corn, Corn Manual Corn, Corn Manual Corphe Carbon Carbon Corn Corn Corn Corn Corn Corn Corn Co                                                                                                    | Meal, Su<br>Meal, Su<br>Ilt, Cinna<br>erols) Ad<br>mate, Iro<br>um asco<br>pyridoxir<br>itamin B<br>ate), A B<br>n D <sub>3</sub> . | on and<br>rbate),       |
| Corn Bran, Co<br>Baking Soda.<br>Preserve Fres<br>Vitamins and Izinc (mineral n<br>A B Vitamin (n<br>hydrochloride), (thiamin monor<br>Vitamin (folic a<br>DISTRIBUTED BY BE<br>Produced with<br>Learn more at Ass. C | rn Syrup, C<br>Vitamin E (r<br>hness.<br>Minerals: Ci<br>utrients), Vi-<br>iacinamide),<br>Vitamin B <sub>2</sub><br>vitrate), Vitani<br>cid), Vitami<br>NERAL MILLS SAI<br>Genetic Er<br>ieneralMills.com<br>Veserve the W | Corn, Corn Manola Oil, Samixed tocophe mixed tocophe calcium Carbotamin C (sodi Vitamin B <sub>0</sub> () (niboflavin), Vitamin B <sub>12</sub> , Vitamin B <sub>12</sub> , Vitamin ELES, INC., MINNEAP angineering | Meal, Su<br>Meal, Su<br>Ilt, Cinna<br>erols) Ad<br>mate, Iro<br>um asco<br>pyridoxir<br>itamin B<br>ate), A B<br>n D <sub>3</sub> . | on and<br>rbate),<br>ie |