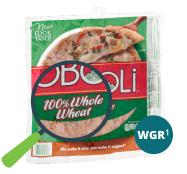

Food is labeled as Whole Wheat.
Grain products specifically labeled "Whole Wheat" on the package are considered whole grain-rich. Products listing only whole grain, multi-grain or made with whole wheat do not meet this criteria.