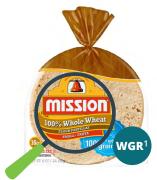

Food is labeled as Whole Wheat.
Grain products specifically labeled "Whole Wheat" on the package are considered whole grain-rich. Products listing only whole grain, multi-grain or made with whole wheat do not meet this criteria.