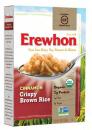

Vitamins and Minerals: Reduced Iron. Niacinamide, Vitamin B6, Vitamin A Palmitate, Riboflavin (Vitamin B2), Thiamin Mononitrate (Vitamin B1), Zinc Oxide (Source of Zinc), Folic Acid, Vitamin B12,

Ingredients: Whole Grain Corn, Corn Meal, Sugar, Canola Oil, Salt, Brown Sugar Syrup, Tricalcium Phosphate, Vegetable and Fruit Juice Color, Baking Soda, Citric Acid, Natural Flavor. Vitamin E (Mixed Tocopherols) Added to Preserve Freshness.