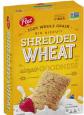

What about cereal?

If a ready-to-eat breakfast cereal has a whole grain as the first ingredient (or second after water), and it is fortified, it also meets the whole grain-rich criteria.

Whole Grain #1

**INGREDIENTS:** Whole Grain Oats, Corn Starch, Sugar, Salt, Tripotassium Phosphate. Vitamin E (Mixed Tocopherols) Added to Preserve Freshness.

VITAMINS AND MINERALS: Calcium Carbonate, Iron and Zinc (Mineral Nutrients), Vitamin ( (Sodium Ascorbate), a B Vitamin (Niacinamide), Vitamin B6 (Pyridoxine Hydrochl pride), Vitamin A (Palmitate), Vitamin B1 (Thiamin Mononitrate), a B Vitamin (Folic Acid), Vitamin B12, Vitamin D3.