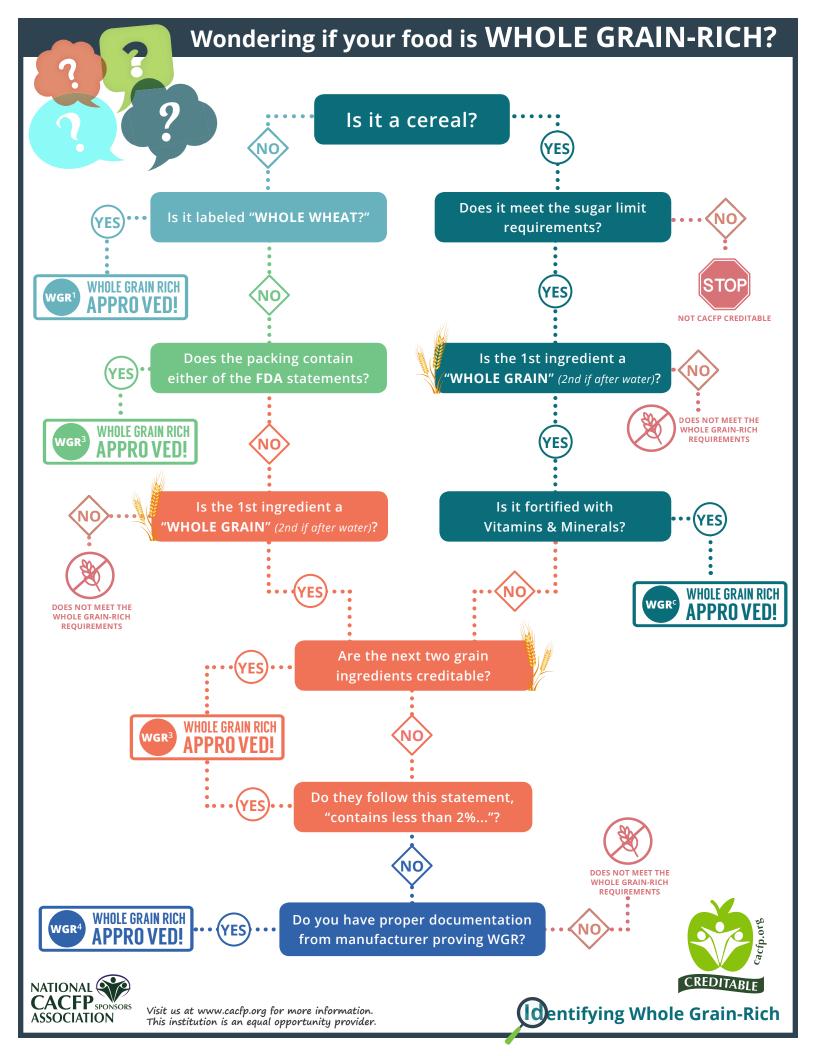

# Identifying Whole Grain-Rich

Here are a few ways to help identify if a product is whole grain-rich. As long as the product meets **AT LEAST ONE OF THESE METHODS** described below, it is considered whole grain-rich.

Food is labeled as Whole Wheat.
Grain products specifically labeled "Whole Wheat" on the package are considered whole grain-rich. Products listing only whole grain, multi-grain or made with whole wheat do not meet this criteria.

THE NUMBER OF THE PROPERTY OF

Rule of Three

A whole grain is listed as the first ingredient (or the second after water) and the next two grain ingredients, if present, are creditable which include whole grains, enriched grains, bran, and germ. This is known as the Rule of Three.

### Exception to the Rule of Three

If second and/or third grain ingredient follows this statement: "contains less than 2% of each of the following...", as long as the first ingredient is a whole grain, this product is creditable as WGR.

## Identifying Whole Grain-Rich

**FDA Statement** 

One of the following FDA statements are included on the labeling:

"Diets rich in whole grain foods and other plant foods and low in total fat, saturated fat, and cholesterol may reduce the risk of heart disease and some cancers."

What about cereal?

If a ready-to-eat breakfast cereal has a whole grain as the first ingredient (or second after water), and it is fortified, it also meets the whole grain-rich criteria.

Whole Grain #1

**INGREDIENTS:** Whole Grain Oats, Corn Starch, Sugar, Salt, Tripotassium Phosphate. Vitamin E (Mixed Tocopherols) Added to Preserve Freshness.

#### **Fortified**

Don't forget...

Not only does a ready-to-eat breakfast cereal have to meet the above criteria but it also has to meet the sugar limits in order to be creditable in the first place. Check out NCA's Sugar Limit handout for more information available at cacfp.org.